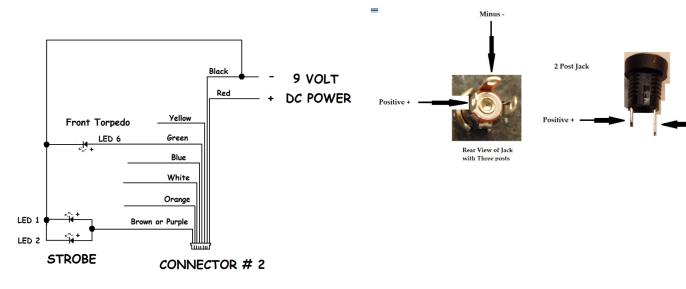

#### **Optional Strobe**

1. **Two White 3mm led's, LED1-LED2**. The Two Cathodes (-) of the Strobe led's, LED1-LED2 connect to Black wire on mating connector #2. Then connect the Anodes (+) of LED1-LED2, to Brown or Purple wire on mating connector #2. **See above diagram.** 

#### **Rear Torpedo**

- 4. One Red, One Amber/Orange led's, LED7-LED8. The Two Cathodes (-) of the Torpedo and Tube Illumination led's, LED7-LED8 connect to Black wire on mating connector #2. Then connect the Anode (+) of 3mm Red Flat Top LED7, (Torpedo) to the Red wire on mating connector #3. Then connect the Anode (+) of 3mm Amber/Orange Flat Top LED8, (Tube Illumination) to the Brown or Purple wire on mating connector #3. See above diagram.
- 5. Now connect SPKR to the Yellow wire on mating connector #1 and the Orange wire on mating connector #3. Connect momentary Switch. One side to the Black wire on mating connector #2 and the other side to the Orange wire on mating connector #1. See above diagram.
- 6. Press Switch once to activate the Three Front Torpedo Blasts. Press Switch twice to activate the Single Rear Torpedo Blast.