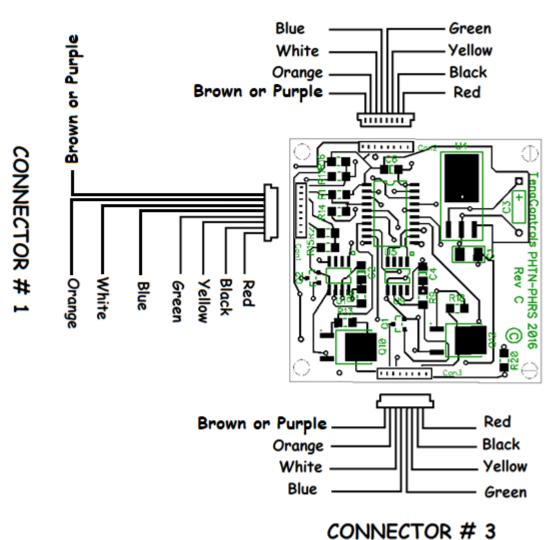

## - WIRING DIAGRAM -

# WIRING DIAGRAM FOR THE K'TINGA 1:350 SCALE BATTLE CRUISER WITH FRONT AND REAR TORPEDO NAVIGATION/STROBE/IMPULSE ENGINE AND INTERNAL LIGHTS BOARD TO BE USED WITH THE POLAR LIGHTS LIGHT KIT

**MODEL: KTNGA-BB** 

#### CONNECTOR # 2

Mílford, MA 01757 U.S.A. <u>www.TenaControls.com</u>

# WIRING FOR OPTION A

Mílford, MA 01757 U.S.A. <u>www.TenaControls.com</u>

Milford, MA 01757 U.S.A. www.TenaControls.com