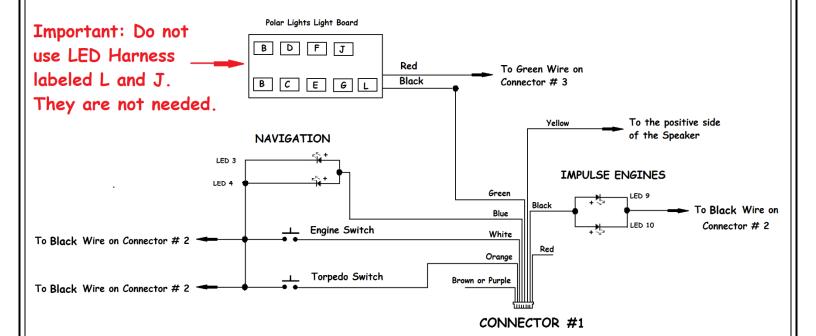

#### **Navigation**

2. Two Red 3mm led's, LED3-LED4. The Two Cathodes (-) of the Navigation led's, LED3-LED4 connect to Black wire on mating connector #2. Then connect the Anodes (+) of LED3-LED4, to Blue wire on mating connector #1. See above diagram.

#### **Front Torpedo**

3. One Orange, One Amber/Orange led's, LED5-LED6. The Two Cathodes (-) of the Torpedo and Tube Illumination led's, LED5-LED6 connect to Black wire on mating connector #2. Then connect the Anode (+) of 3mm Amber/Orange Flat Top LED5, (Tube Illumination) to the Yellow wire on mating connector #3. Then connect the Anode (+) of 3mm Orange Round Top LED6, (Torpedo) to the Green wire on mating connector #2. See above diagram.

#### **Rear Torpedo**

- 4. One Red, One Amber/Orange led's, LED7-LED8. The Two Cathodes (-) of the Torpedo and Tube Illumination led's, LED7-LED8 connect to Black wire on mating connector #2. Then connect the Anode (+) of 3mm Red Flat Top LED7, (Torpedo) to the Red wire on mating connector #3. Then connect the Anode (+) of 3mm Amber/Orange Flat Top LED8, (Tube Illumination) to the Brown or Purple wire on mating connector #3. See above diagram.
- 5. Now connect SPKR to the Yellow wire on mating connector #1 and the Orange wire on mating connector #3. Connect momentary Switch. One side to the Black wire on mating connector #2 and the other side to the Orange wire on mating connector #1. See above diagram.
- 6. Press Switch once to activate the Three Front Torpedo Blasts. Press Switch twice to activate the Single Rear Torpedo Blast.

#### **Impulse Engines**

- 7. **Two Red 5mm led's, LED9-LED10**. The Two Cathodes (-) of the Impulse Engines led's, LED9-LED10 connect to Black wire on mating connector #2. Then connect the Anodes (+) of the Impulse Engines led's, LED9-LED10 to Black wire on mating connector #1. **See above diagram**.
- 8. Press the Engine switch to turn On the engine effect. Press again to turn Engines full On. Press again to ramp the Engines Off.