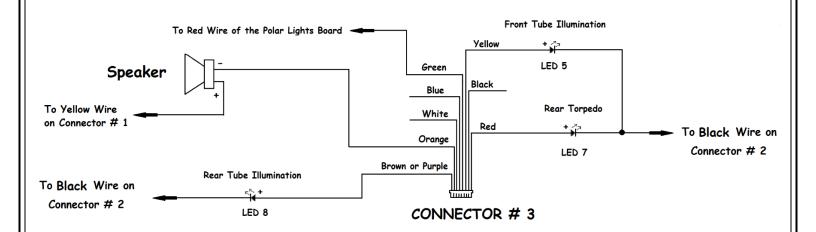

#### **Front Torpedo**

3. One Orange, One Amber/Orange led's, LED5-LED6. The Two Cathodes (-) of the Torpedo and Tube Illumination led's, LED5-LED6 connect to Black wire on mating connector #2. Then connect the Anode (+) of 3mm Amber/Orange Flat Top LED5, (Tube Illumination) to the Yellow wire on mating connector #3. Then connect the Anode (+) of 3mm Orange Round Top LED6, (Torpedo) to the Green wire on mating connector #2. See above diagram.

#### **Rear Torpedo**

- 4. One Red, One Amber/Orange led's, LED7-LED8. The Two Cathodes (-) of the Torpedo and Tube Illumination led's, LED7-LED8 connect to Black wire on mating connector #2. Then connect the Anode (+) of 3mm Red Flat Top LED7, (Torpedo) to the Red wire on mating connector #3. Then connect the Anode (+) of 3mm Amber/Orange Flat Top LED8, (Tube Illumination) to the Brown or Purple wire on mating connector #3. See above diagram.
- 5. Now connect SPKR to the Yellow wire on mating connector #1 and the Orange wire on mating connector #3. Connect momentary Switch. One side to the Black wire on mating connector #2 and the other side to the Orange wire on mating connector #1. See above diagram.
- 6. Press Switch once to activate the Three Front Torpedo Blasts. Press Switch twice to activate the Single Rear Torpedo Blast.