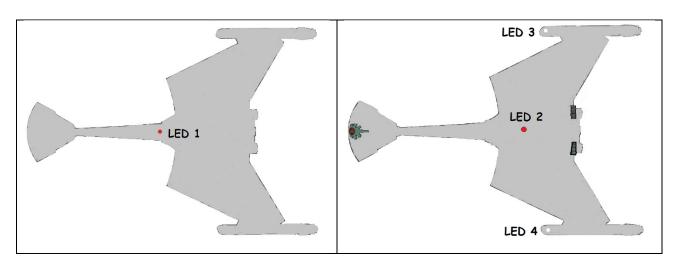

#### **Optional Strobe**

1. **Two White 3mm led's, LED1-LED2**. The Two Cathodes (-) of the Strobe led's, LED1-LED2 connect to Black wire on mating connector #2. Then connect the Anodes (+) of LED1-LED2, to Brown or Purple wire on mating connector #2. **See above diagram.** 

#### **Navigation**

2. Two Red 3mm led's, LED3-LED4. The Two Cathodes (-) of the Navigation led's, LED3-LED4 connect to Black wire on mating connector #2. Then connect the Anodes (+) of LED3-LED4, to Blue wire on mating connector #1. See above diagram.

#### **Front Torpedo**

3. One Orange, One Amber/Orange led's, LED5-LED6. The Two Cathodes (-) of the Torpedo and Tube Illumination led's, LED5-LED6 connect to Black wire on mating connector #2. Then connect the Anode (+) of 3mm Amber/Orange Flat Top LED5, (Tube Illumination) to the Yellow wire on mating connector #3. Then connect the Anode (+) of 3mm Orange Round Top LED6, (Torpedo) to the Green wire on mating connector #2. See above diagram.

#### **Rear Torpedo**

- 4. One Red, One Amber/Orange led's, LED7-LED8. The Two Cathodes (-) of the Torpedo and Tube Illumination led's, LED7-LED8 connect to Black wire on mating connector #2. Then connect the Anode (+) of 3mm Red Flat Top LED7, (Torpedo) to the Red wire on mating connector #3. Then connect the Anode (+) of 3mm Amber/Orange Flat Top LED8, (Tube Illumination) to the Brown or Purple wire on mating connector #3. See above diagram.
- 5. Now connect SPKR to the Yellow wire on mating connector #1 and the Orange wire on mating connector #3. Connect momentary Switch. One side to the Black wire on mating connector #2 and the other side to the Orange wire on mating connector #1. See above diagram.
- 6. Press Switch once to activate the Three Front Torpedo Blasts. Press Switch twice to activate the Single Rear Torpedo Blast.