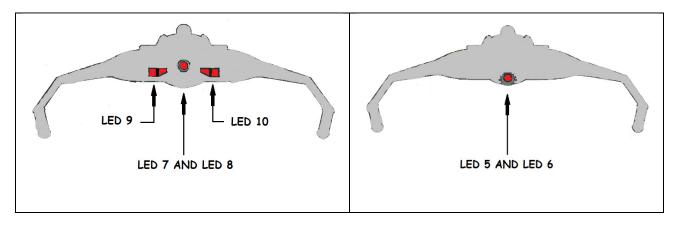

#### **Front Torpedo**

3. One Orange, One Amber/Orange led's, LED5-LED6. The Two Cathodes (-) of the Torpedo and Tube Illumination led's, LED5-LED6 connect to Black wire on mating connector #2. Then connect the Anode (+) of 3mm Amber/Orange Flat Top LED5, (Tube Illumination) to the Yellow wire on mating connector #3. Then connect the Anode (+) of 3mm Orange Round Top LED6, (Torpedo) to the Green wire on mating connector #2. See above diagram.

#### **Rear Torpedo**

- 4. One Red, One Amber/Orange led's, LED7-LED8. The Two Cathodes (-) of the Torpedo and Tube Illumination led's, LED7-LED8 connect to Black wire on mating connector #2. Then connect the Anode (+) of 3mm Red Flat Top LED7, (Torpedo) to the Red wire on mating connector #3. Then connect the Anode (+) of 3mm Amber/Orange Flat Top LED8, (Tube Illumination) to the Brown or Purple wire on mating connector #3. See above diagram.
- 5. Now connect SPKR to the Yellow wire on mating connector #1 and the Orange wire on mating connector #3. Connect momentary Switch. One side to the Black wire on mating connector #2 and the other side to the Orange wire on mating connector #1. See above diagram.
- 6. Press Switch once to activate the Three Front Torpedo Blasts. Press Switch twice to activate the Single Rear Torpedo Blast.

#### **Impulse Engines**

- 7. **Two Red 5mm led's, LED9-LED10**. The Two Cathodes (-) of the Impulse Engines led's, LED9-LED10 connect to Black wire on mating connector #2. Then connect the Anodes (+) of the Impulse Engines led's, LED9-LED10 to Black wire on mating connector #1. **See above diagram**.
- 8. Press the Engine switch to turn On the engine effect. Press again to turn Engines full On. Press again to ramp the Engines Off.