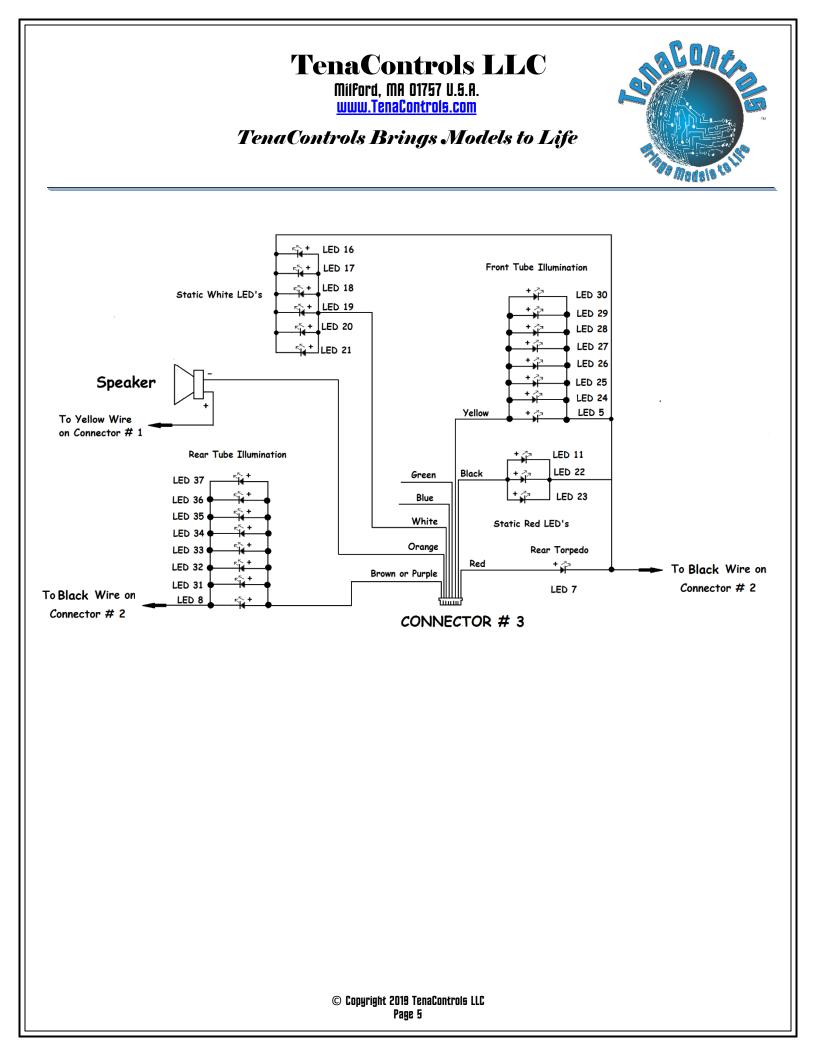

### **Front Torpedo**

3. One Orange Torpedo LED, LED 6. Eight Orange Tube Illumination LEDs, LED6, LED24, LED25, LED26, LED27, LED28, LED29, LED30. The Nine Cathodes (-) of the Torpedo and Tube Illumination LED's, connect to Black wire on mating connector #2. Then connect the Anodes (+) of the Eight 1.8mm Orange Tube Illumination LEDs to the Yellow wire on mating connector #3. Then connect the Anode (+) of 1.8mm Orange LED6, (Torpedo) to the Green wire on mating connector #2. See above diagram.

#### <u>Rear Torpedo</u>

- 4. One Red Torpedo LED, LED7. Eight Orange led's, Tube Illumination LEDs, LED8, LED31, LED32, LED33, LED34, LED35, LED36, LED37. The Nine Cathodes (-) of the Torpedo and Tube Illumination LEDs, connect to Black wire on mating connector #2. Then connect the Anodes (+) of the Eight 1.8mm Orange Tube Illumination LEDs to the Brown or Purple wire on mating connector #3. Then connect the Anode (+) of 1.8mm Red LED7, (Torpedo) to the Red wire on mating connector #3. See above diagram.
- 5. Now connect SPKR to the Yellow wire on mating connector #1 and the Orange wire on mating connector #3. Connect momentary Switch. One side to the Black wire on mating connector #2 and the other side to the Orange wire on mating connector #1. See above diagram.
- 6. Press Switch once to activate the Three Front Torpedo Blasts. Press Switch twice to activate the Single Rear Torpedo Blast.

#### **Static Lights**

- 8. **Two Red Flat Top 3mm led's, LED22-LED23.** The Two Cathodes (-) of the Front Windows led's, LED22-LED23 connect to Black wire on mating connector #2. Then connect the Anodes (+) of the Front Windows led's, LED22-LED23 to Black wire on mating connector #3. These are shining towards the front. See above diagram.
- 9. One Red 5mm led, LED11. The Cathode (-) of the Top Dome LED11 connect to Black wire on mating connector #2. Then connect the Anode (+) of the Top Dome led, LED11 to Black wire on mating connector #3. See above diagram.
- 10. Six White 3mm led's, LED16-LED21. The Six Cathodes (-) of the various Illumination led's, LED16-LED21 connect to Black wire on mating connector #2. Then connect the Anodes (+) of the various Illumination led's, LED16-LED21 to White wire on mating connector #3. LED 20 and LED 21 are the underwing illumination LED's shining towards the rear. See above diagram.
- 11. Six White 3mm led's, LED12-LED15 and LED 24-25. The Six Cathodes (-) of the various Illumination led's, LED12-LED15 and LED 24-25 connect to Black wire on mating connector #2. Then connect the Anodes (+) of the various Illumination led's, LED12-LED15 and LED 24-25 to Yellow wire on mating connector #2. See above diagram.