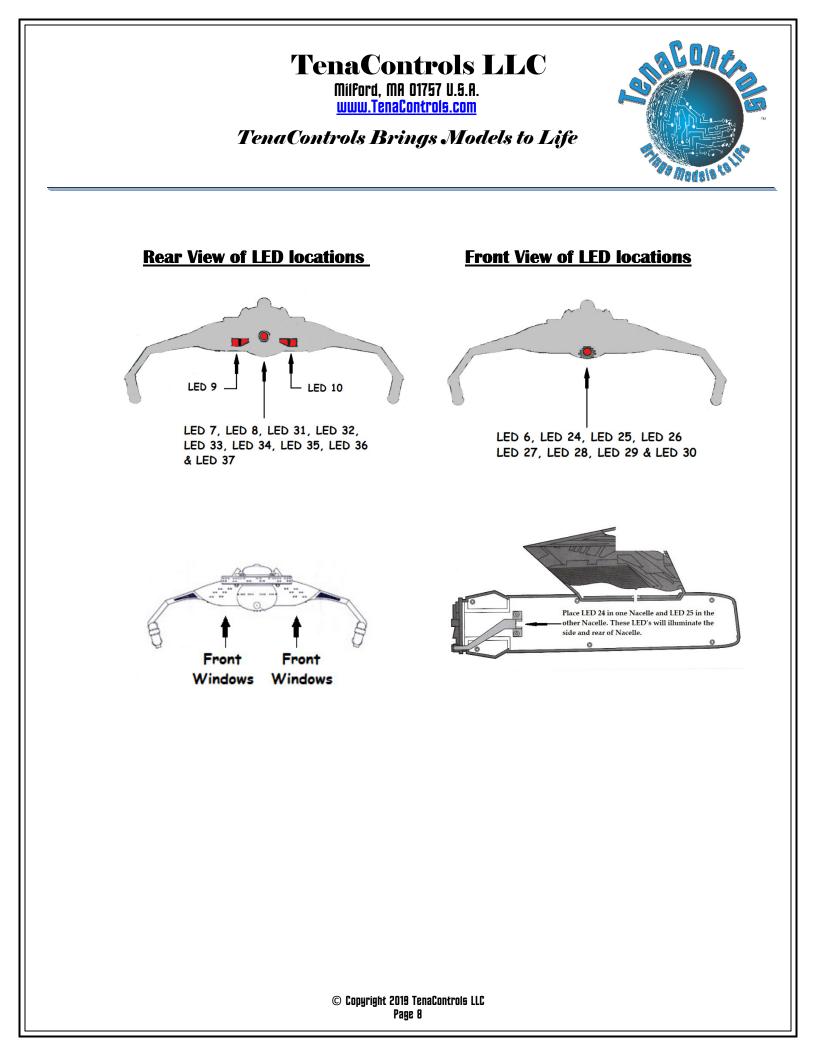

### **Front Torpedo**

3. One Orange Torpedo LED, LED 6. Eight Orange Tube Illumination LEDs, LED6, LED24, LED25, LED26, LED27, LED28, LED29, LED30. The Nine Cathodes (-) of the Torpedo and Tube Illumination LED's, connect to Black wire on mating connector #2. Then connect the Anodes (+) of the Eight 1.8mm Orange Tube Illumination LEDs to the Yellow wire on mating connector #3. Then connect the Anode (+) of 1.8mm Orange LED6, (Torpedo) to the Green wire on mating connector #2. See above diagram.

#### <u>Rear Torpedo</u>

- 4. One Red Torpedo LED, LED7. Eight Orange led's, Tube Illumination LEDs, LED8, LED31, LED32, LED33, LED34, LED35, LED36, LED37. The Nine Cathodes (-) of the Torpedo and Tube Illumination LEDs, connect to Black wire on mating connector #2. Then connect the Anodes (+) of the Eight 1.8mm Orange Tube Illumination LEDs to the Brown or Purple wire on mating connector #3. Then connect the Anode (+) of 1.8mm Red LED7, (Torpedo) to the Red wire on mating connector #3. See above diagram.
- 5. Now connect SPKR to the Yellow wire on mating connector #1 and the Orange wire on mating connector #3. Connect momentary Switch. One side to the Black wire on mating connector #2 and the other side to the Orange wire on mating connector #1. See above diagram.
- 6. Press Switch once to activate the Three Front Torpedo Blasts. Press Switch twice to activate the Single Rear Torpedo Blast.