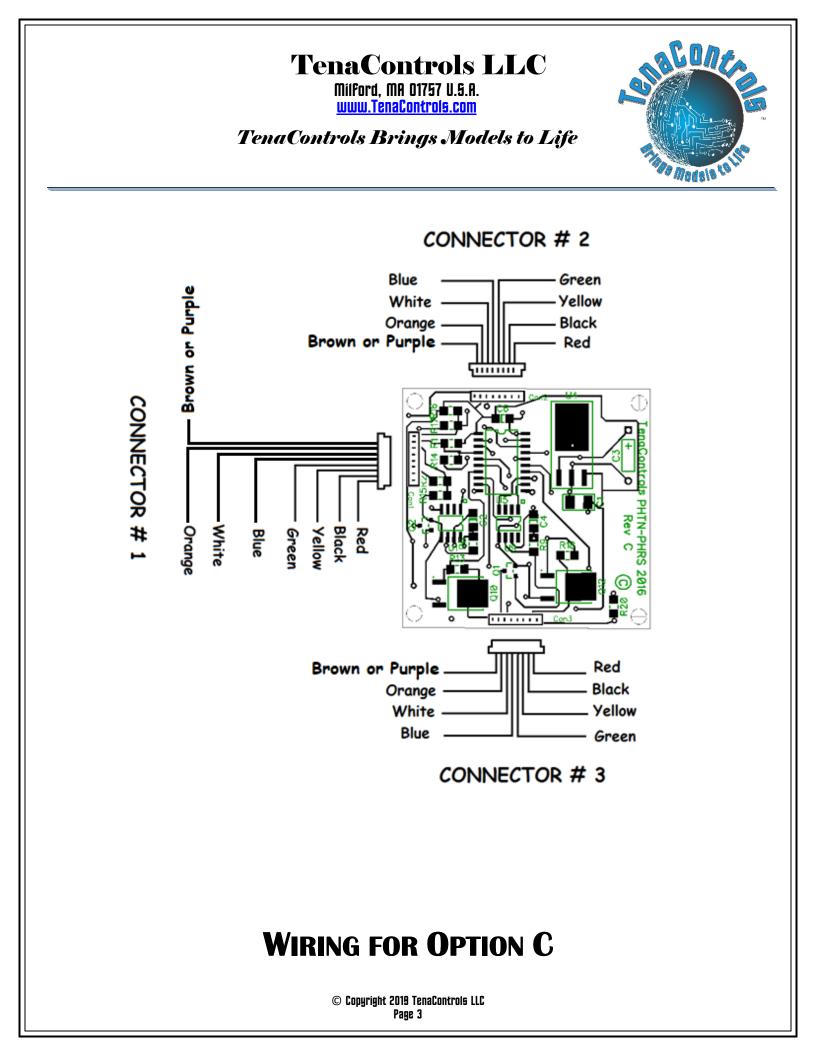

Refer to the Master Wiring Diagram included in this manual for all external connections to the circuit boards. See included pictures as a guide on assembly.

### **Optional Strobe**

 Two White 3mm led's, LED3-LED4. The Two Cathodes (-) of the Strobe led's, LED3-LED4 connect to Black wire on mating connector #2. Then connect the Anodes (+) of LED3-LED4, to Brown or Purple wire on mating connector #2. See above diagram.

### **Navigation**

2. Two Red 3mm led's, LED1-LED2. The Two Cathodes (-) of the Navigation led's, LED1-LED2 connect to Black wire on mating connector #2. Then connect the Anodes (+) of LED1-LED2, to Blue wire on mating connector #1. See above diagram.

### **Front Torpedo**

3. One Orange Torpedo LED, LED 6. Eight Orange Tube Illumination LEDs, LED6, LED24, LED25, LED26, LED27, LED28, LED29, LED30. The Nine Cathodes (-) of the Torpedo and Tube Illumination LED's, connect to Black wire on mating connector #2. Then connect the Anodes (+) of the Eight 1.8mm Orange Tube Illumination LEDs to the Yellow wire on mating connector #3. Then connect the Anode (+) of 1.8mm Orange LED6, (Torpedo) to the Green wire on mating connector #2. See above diagram.

#### <u>Rear Torpedo</u>

- 4. One Red Torpedo LED, LED7. Eight Orange led's, Tube Illumination LEDs, LED8, LED31, LED32, LED33, LED34, LED35, LED36, LED37. The Nine Cathodes (-) of the Torpedo and Tube Illumination LEDs, connect to Black wire on mating connector #2. Then connect the Anodes (+) of the Eight 1.8mm Orange Tube Illumination LEDs to the Brown or Purple wire on mating connector #3. Then connect the Anode (+) of 1.8mm Red LED7, (Torpedo) to the Red wire on mating connector #3. See above diagram.
- 5. Now connect SPKR to the Yellow wire on mating connector #1 and the Orange wire on mating connector #3. Connect momentary Switch. One side to the Black wire on mating connector #2 and the other side to the Orange wire on mating connector #1. See above diagram.
- 6. Press Switch once to activate the Three Front Torpedo Blasts. Press Switch twice to activate the Single Rear Torpedo Blast.

#### **Impulse Engines**

7. **Two Red 5mm led's, LED9-LED10**. The Two Cathodes (-) of the Impulse Engines led's, LED9-LED10, connect to Black wire on mating connector #2. Then connect the Anodes (+) of the Impulse Engines led's, LED9-LED10 to Black wire on mating connector #1. See above diagram.

#### **Static Lights**

- 8. **Two Red Flat Top 3mm led's, LED22-LED23.** The Two Cathodes (-) of the Front Windows led's, LED22-LED23 connect to Black wire on mating connector #2. Then connect the Anodes (+) of the Front Windows led's, LED22-LED23 to Black wire on mating connector #3. These are shining towards the front. See above diagram.
- 9. One Red 5mm led, LED11. The Cathode (-) of the Top Dome LED11 connect to Black wire on mating connector #2. Then connect the Anode (+) of the Top Dome led, LED11 to Black wire on mating connector #3. See above diagram.
- 10. Six White 3mm led's, LED16-LED21. The Six Cathodes (-) of the various Illumination led's, LED16-LED21 connect to Black wire on mating connector #2. Then connect the Anodes (+) of the various Illumination led's, LED16-LED21 to White wire on mating connector #3. LED 20 and LED 21 are the underwing illumination LED's shining towards the rear. See above diagram.
- 11. Six White 3mm led's, LED12-LED15 and LED 24-25. The Six Cathodes (-) of the various Illumination led's, LED12-LED15 and LED 24-25 connect to Black wire on mating connector #2. Then connect the Anodes (+) of the various Illumination led's, LED12-LED15 and LED 24-25 to Yellow wire on mating connector #2. See above diagram.