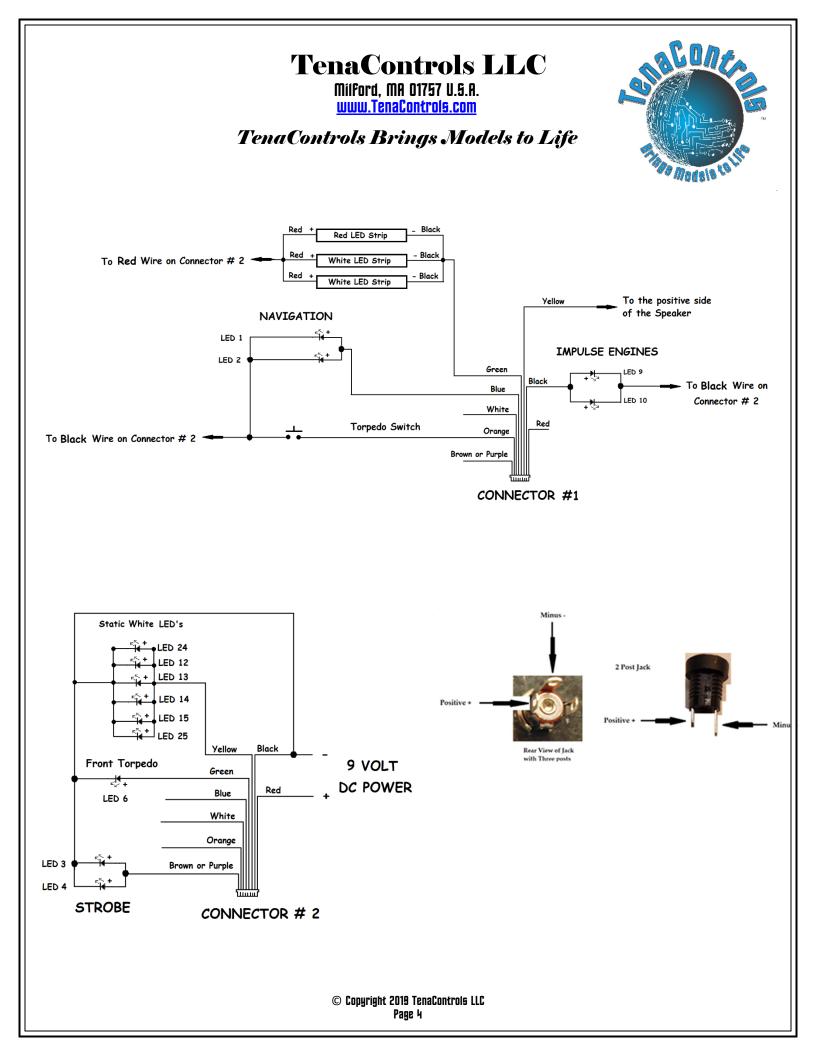

### **Optional Strobe**

 Two White 3mm led's, LED3-LED4. The Two Cathodes (-) of the Strobe led's, LED3-LED4 connect to Black wire on mating connector #2. Then connect the Anodes (+) of LED3-LED4, to Brown or Purple wire on mating connector #2. See above diagram.

### **Navigation**

2. Two Red 3mm led's, LED1-LED2. The Two Cathodes (-) of the Navigation led's, LED1-LED2 connect to Black wire on mating connector #2. Then connect the Anodes (+) of LED1-LED2, to Blue wire on mating connector #1. See above diagram.

### **Front Torpedo**

3. One Orange Torpedo LED, LED 6. Eight Orange Tube Illumination LEDs, LED6, LED24, LED25, LED26, LED27, LED28, LED29, LED30. The Nine Cathodes (-) of the Torpedo and Tube Illumination LED's, connect to Black wire on mating connector #2. Then connect the Anodes (+) of the Eight 1.8mm Orange Tube Illumination LEDs to the Yellow wire on mating connector #3. Then connect the Anode (+) of 1.8mm Orange LED6, (Torpedo) to the Green wire on mating connector #2. See above diagram.

#### <u>Rear Torpedo</u>

- 4. One Red Torpedo LED, LED7. Eight Orange led's, Tube Illumination LEDs, LED8, LED31, LED32, LED33, LED34, LED35, LED36, LED37. The Nine Cathodes (-) of the Torpedo and Tube Illumination LEDs, connect to Black wire on mating connector #2. Then connect the Anodes (+) of the Eight 1.8mm Orange Tube Illumination LEDs to the Brown or Purple wire on mating connector #3. Then connect the Anode (+) of 1.8mm Red LED7, (Torpedo) to the Red wire on mating connector #3. See above diagram.
- 5. Now connect SPKR to the Yellow wire on mating connector #1 and the Orange wire on mating connector #3. Connect momentary Switch. One side to the Black wire on mating connector #2 and the other side to the Orange wire on mating connector #1. See above diagram.
- 6. Press Switch once to activate the Three Front Torpedo Blasts. Press Switch twice to activate the Single Rear Torpedo Blast.

#### **Impulse Engines**

7. **Two Red 5mm led's, LED9-LED10**. The Two Cathodes (-) of the Impulse Engines led's, LED9-LED10, connect to Black wire on mating connector #2. Then connect the Anodes (+) of the Impulse Engines led's, LED9-LED10 to Black wire on mating connector #1. See above diagram.