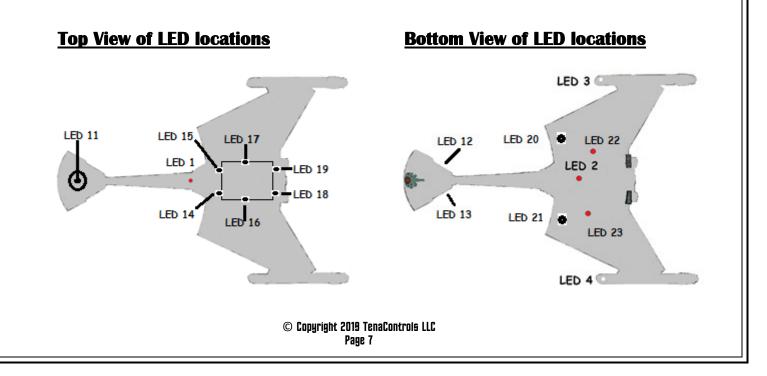

#### **Static Lights**

- 8. **Two Red Flat Top 3mm led's, LED22-LED23.** The Two Cathodes (-) of the Front Windows led's, LED22-LED23 connect to Black wire on mating connector #2. Then connect the Anodes (+) of the Front Windows led's, LED22-LED23 to Black wire on mating connector #3. These are shining towards the front. See above diagram.
- 9. One Red 5mm led, LED11. The Cathode (-) of the Top Dome LED11 connect to Black wire on mating connector #2. Then connect the Anode (+) of the Top Dome led, LED11 to Black wire on mating connector #3. See above diagram.
- 10. Six White 3mm led's, LED16-LED21. The Six Cathodes (-) of the various Illumination led's, LED16-LED21 connect to Black wire on mating connector #2. Then connect the Anodes (+) of the various Illumination led's, LED16-LED21 to White wire on mating connector #3. LED 20 and LED 21 are the underwing illumination LED's shining towards the rear. See above diagram.
- 11. Six White 3mm led's, LED12-LED15 and LED 24-25. The Six Cathodes (-) of the various Illumination led's, LED12-LED15 and LED 24-25 connect to Black wire on mating connector #2. Then connect the Anodes (+) of the various Illumination led's, LED12-LED15 and LED 24-25 to Yellow wire on mating connector #2. See above diagram.