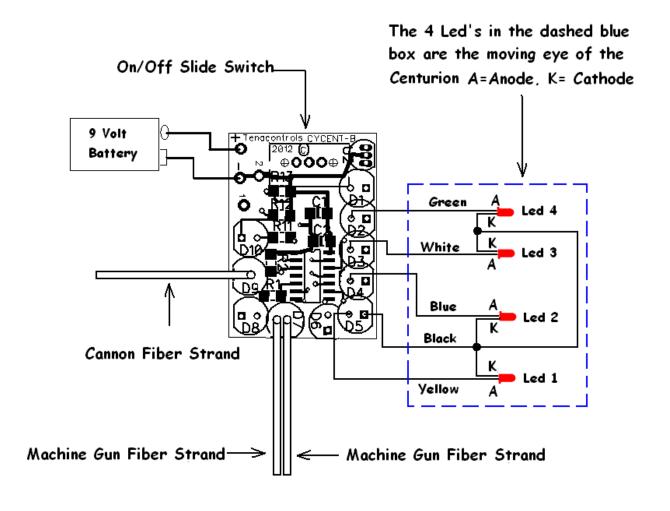

This board is completely assembled and tested. The only thing you need to do, is place and glue the four red rectangular led's in the head section, then connect the five different colored wires as shown in the wiring diagram below. Drill holes as explained in the video.

Next connect the three fiber optic strands as depicted below in the wiring diagram. Then solder the nine volt battery clip to board, connect battery and turn on the switch. Then watch the Cylon Centurion come to life with weapons blazing. Below is a pictorial diagram of how to wire up the Cylon Centurion.