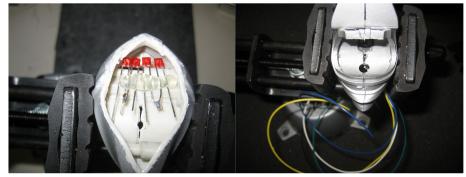

This board is completely assembled and tested. The only thing you need to do, is place and glue the four red rectangular led's in the head section, then connect the five different colored wires as shown in the wiring diagram below. Drill holes as explained in the video.

Next connect the three fiber optic strands as depicted below in the wiring diagram. Then solder the nine volt battery clip to board, connect battery and turn on the switch. Then watch the Cylon Centurion come to life with weapons blazing. Below is a pictorial diagram of how to wire up the Cylon Centurion.