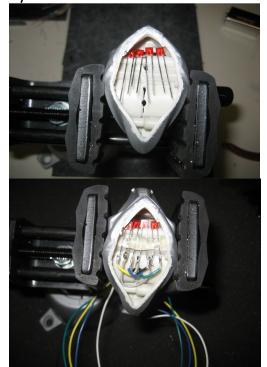

This board is completely assembled and tested. The only thing you need to do, is place and glue the four red rectangular led's in the head section, then connect the five different colored wires as shown in the wiring diagram below. Drill holes as explained in the video.

Next connect the three fiber optic strands as depicted below in the wiring diagram. Then solder the nine volt battery clip to board, connect battery and turn on the switch. Then watch the Cylon Centurion come to life with weapons blazing. Below is a pictorial diagram of how to wire up the Cylon Centurion.